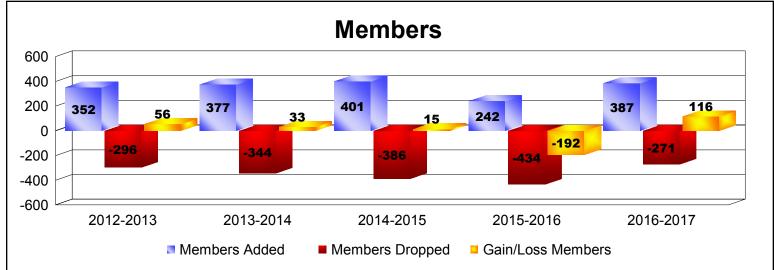

District LC 8

As of June 2017 Cumulative

| Year      | New<br>Clubs | Dropped<br>Clubs | Gain/<br>Loss<br>Clubs | New<br>Members | Charter<br>Members | Reinstate<br>Members | Transfer<br>Members | Total<br>Member<br>Added | Total<br>Members<br>Dropped | Gain/<br>Loss<br>Members |
|-----------|--------------|------------------|------------------------|----------------|--------------------|----------------------|---------------------|--------------------------|-----------------------------|--------------------------|
| 2012-2013 | 1            | -3               | -2                     | 302            | 25                 | 18                   | 7                   | 352                      | -296                        | 56                       |
| 2013-2014 | 2            | -3               | -1                     | 286            | 52                 | 23                   | 16                  | 377                      | -344                        | 33                       |
| 2014-2015 | 4            | -3               | 1                      | 260            | 119                | 13                   | 9                   | 401                      | -386                        | 15                       |
| 2015-2016 | 1            | -2               | -1                     | 204            | 27                 | 7                    | 4                   | 242                      | -434                        | -192                     |
| 2016-2017 | 2            | -2               | 0                      | 336            | 44                 | 4                    | 3                   | 387                      | -271                        | 116                      |
| Average   | 2            | -3               | -1                     | 278            | 53                 | 13                   | 8                   | 352                      | -346                        | 6                        |