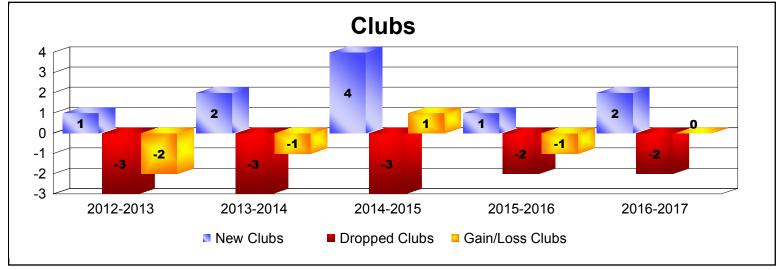

District LC 8

As of June 2017 Cumulative

| Year      | New<br>Clubs | Dropped<br>Clubs | Gain/<br>Loss<br>Clubs | New<br>Members | Charter<br>Members | Reinstate<br>Members | Transfer<br>Members | Total<br>Member<br>Added | Total<br>Members<br>Dropped | Gain/<br>Loss<br>Members |
|-----------|--------------|------------------|------------------------|----------------|--------------------|----------------------|---------------------|--------------------------|-----------------------------|--------------------------|
| 2012-2013 | 1            | -3               | -2                     | 302            | 25                 | 18                   | 7                   | 352                      | -296                        | 56                       |
| 2013-2014 | 2            | -3               | -1                     | 286            | 52                 | 23                   | 16                  | 377                      | -344                        | 33                       |
| 2014-2015 | 4            | -3               | 1                      | 260            | 119                | 13                   | 9                   | 401                      | -386                        | 15                       |
| 2015-2016 | 1            | -2               | -1                     | 204            | 27                 | 7                    | 4                   | 242                      | -434                        | -192                     |
| 2016-2017 | 2            | -2               | 0                      | 336            | 44                 | 4                    | 3                   | 387                      | -271                        | 116                      |
| Average   | 2            | -3               | -1                     | 278            | 53                 | 13                   | 8                   | 352                      | -346                        | 6                        |